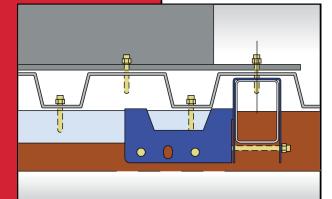

The 3 Inch Tube Framing Clamp design allows the Main Tube support to be installed right at the top of the roof deck flutes. Each End Clamp is rated for 250 lbs, giving a complete system load rating of up to 1,000 lbs in uplift or download conditions. The 3 Inch Tube Framing Clamp System is the support of choice for all skylight, exhaust fan, roof hatch, and other light duty roof penetrations.