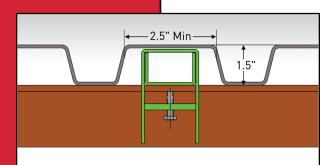

## **3 INCH TUBE FRAMING CLAMP SYSTEM**

Roof Deck Minimun Dimension Requirements